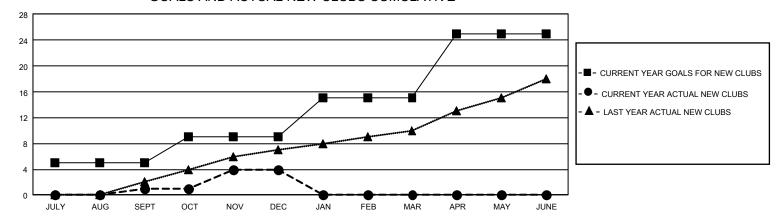

## GMT Constitutional Area 4, Group B

REPORT DOES NOT INCLUDE CLUBS IN UNDISTRICTED AREAS.

| Clubs                 |               |           |               | Members               |                         |                         |                                              |
|-----------------------|---------------|-----------|---------------|-----------------------|-------------------------|-------------------------|----------------------------------------------|
| RESULTS FOR 2022-2023 |               |           |               | RESULTS FOR 2022-2023 |                         |                         |                                              |
| QUARTER               | NEW CLUB GOAL | NEW CLUBS | DROPPED CLUBS | QUARTER ME            | MBER GROWTH NET<br>GOAL | MEMBER GROWTH<br>ACTUAL | DROPPED MEMBERS ACTUAL (including transfers) |
| JULY/AUG/SEPT         | 15            | 1         | 4             | JULY/AUG/SEPT         | 322                     | 591                     | 784                                          |
| OCT/NOV/DEC           | 12            | 3         | 2             | OCT/NOV/DEC           | 368                     | 815                     | 743                                          |
| JAN/FEB/MAR           | 18            | 0         | 0             | JAN/FEB/MAR           | 407                     | 0                       | 0                                            |
| APR/MAY/JUNE          | 30            | 0         | 0             | APR/MAY/JUNE          | 449                     | 0                       | 0                                            |

## GOALS AND ACTUAL NEW CLUBS CUMULATIVE