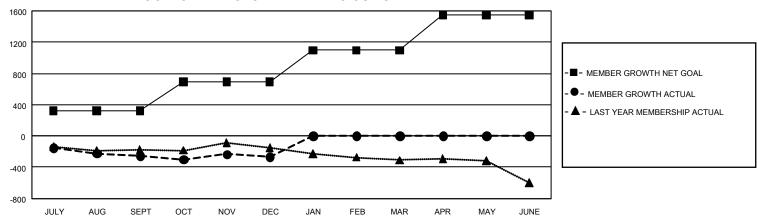

## GMT Constitutional Area 4, Group B

REPORT DOES NOT INCLUDE CLUBS IN UNDISTRICTED AREAS.

| Clubs                 |               |           |               | Members               |                         |                         |                                              |
|-----------------------|---------------|-----------|---------------|-----------------------|-------------------------|-------------------------|----------------------------------------------|
| RESULTS FOR 2022-2023 |               |           |               | RESULTS FOR 2022-2023 |                         |                         |                                              |
| QUARTER               | NEW CLUB GOAL | NEW CLUBS | DROPPED CLUBS | QUARTER ME            | MBER GROWTH NET<br>GOAL | MEMBER GROWTH<br>ACTUAL | DROPPED MEMBERS ACTUAL (including transfers) |
| JULY/AUG/SEPT         | 15            | 1         | 4             | JULY/AUG/SEPT         | 322                     | 591                     | 784                                          |
| OCT/NOV/DEC           | 12            | 3         | 2             | OCT/NOV/DEC           | 368                     | 815                     | 743                                          |
| JAN/FEB/MAR           | 18            | 0         | 0             | JAN/FEB/MAR           | 407                     | 0                       | 0                                            |
| APR/MAY/JUNE          | 30            | 0         | 0             | APR/MAY/JUNE          | 449                     | 0                       | 0                                            |

## GOALS AND ACTUAL MEMBERS CUMULATIVE

| DROPPED CLUBS: 6 |       | 771 CLUBS OF 2,121 ADDED 1<br>OR MORE NEW MEMBERS | GENDER DISTRIBUTION                |                 |  |
|------------------|-------|---------------------------------------------------|------------------------------------|-----------------|--|
|                  |       |                                                   | MALE                               | 58,831 (83.87%) |  |
|                  |       |                                                   | FEMALE                             | 11,303 (16.11%) |  |
| DROPPED MEMBERS  |       |                                                   | NON BINARY                         | 0 (0.00%)       |  |
| DECEASED         | 387   |                                                   | PREFER NOT TO ANSWER               | 14 (0.02%)      |  |
| CLUB CANCELLED   | 4     |                                                   | TOTAL FAMILY UNIT MEMBERS          | 803             |  |
| OTHER            | 1,132 | CLICK HERE FOR                                    |                                    |                 |  |
| TOTAL            | 1,523 | CUMULATIVE MEMBERSHIP DATA                        | FAMILY MEMBERS PAYING HALF DUES 37 |                 |  |